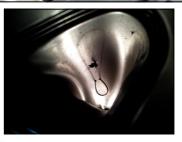

## **Installation Tips**

- Remove the right hand side fairing
- Locate the AIT sensor in the Air filter box between the gas tank and the frame
- The pictures below should help you locate the sensor
- Install the BoosterPlug module as per the general installation papers
- A good spot for the BoosterPlug temperature sensor is next to the airbox snorkel intake hole, or as shown in the pictures below

### **Pictures**