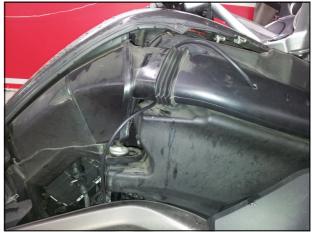

## **Installation Tips**

- Remove the right hand side fairing
- Locate the AIT sensor in the Air filter box between the gas tank and the frame
- The pictures below should help you locate the sensor
- Install the BoosterPlug module as per the general installation papers
- A good spot for the BoosterPlug temperature sensor is next to the airbox snorkel intake hole, or as shown in the pictures below

### **Pictures**