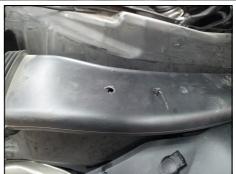

## **Installation Tips**

- Remove the right hand side fairing
- Locate the AIT sensor in the Air filter box between the gas tank and the frame
- The pictures below should help you locate the sensor
- Install the BoosterPlug module as per the general installation papers
- A good spot for the BoosterPlug temperature sensor is next to the airbox snorkel intake hole, or as shown in the pictures below

### **Pictures**