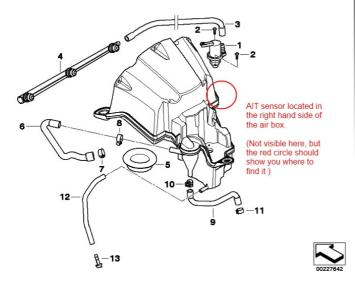

## **Installation Tips**

- Remove the right hand side fairing
- Locate the AIT sensor in the Air filter box between the gas tank and the frame
- The pictures below should help you locate the sensor
- Install the BoosterPlug module as per the general installation papers
- A good spot for the BoosterPlug temperature sensor is next to the airbox snorkel intake hole, or as shown in the pictures below

### **Pictures**