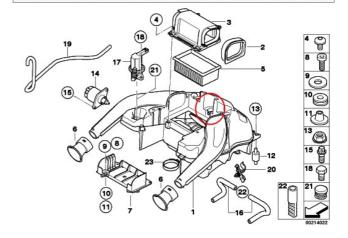

## **Installation Tips**

- Remove the fake tank center cover
- Locate the AIT sensor in the Air filter box
- The pictures below should help you locate the sensor
- Install the BoosterPlug module as per the general installation papers
- A good spot for the BoosterPlug temperature sensor is next to the airbox snorkel intake hole (You may need to remove a little more plastic to get in there)

### **Pictures**

### For:

- BMW F800GS
- BMW F650GS (Twin cylinder)
- BMW F700 GS