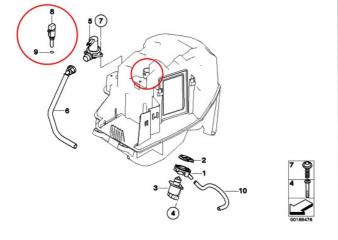

## **Installation Tips**

- Remove the fake tank center cover
- Locate the AIT sensor in the Air filter box
- The pictures below should help you locate the sensor
- Install the BoosterPlug module as per the general installation papers
- A good spot for the BoosterPlug temperature sensor is next to the airbox snorkel intake hole (You may need to remove a little more plastic to get in there)

### **Pictures**

### For:

- BMW F800S
- BMW F800ST
- BMW F800GT
- BMW F800R