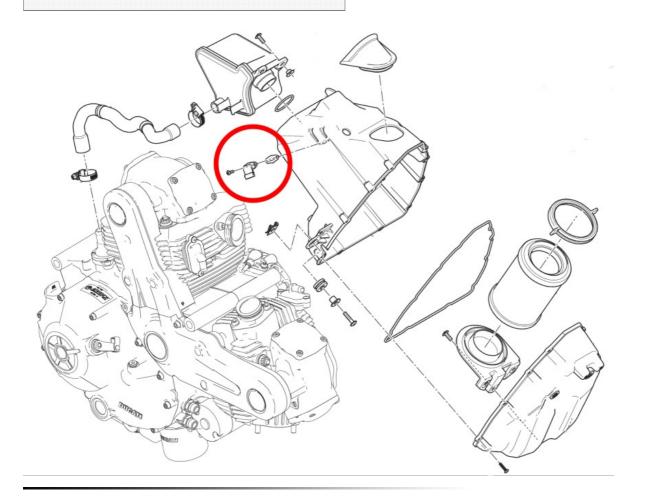

## **Installation Tips**

- Install the BoosterPlug module as per the general installation papers.
- The pictures below should help you locate the AIT sensor where the BoosterPlug is installed.
- Lift the fuel tank to access the AIT sensor in the air box..
- The AIT sensor is located in the right hand side of the air filter box (See picture below).
- You have several choices for the BoosterPlug sensor location, but our favorite place is near the steering head or under the head light. Next to the airbox snorkel air intake hole is another very good spot.
  - Just stick to the simple rules in the general installation instructions for placing the external sensor, and you'll be fine.

### **Pictures**

#### For:

**Ducati Monster 797** 

(2017 and newer)