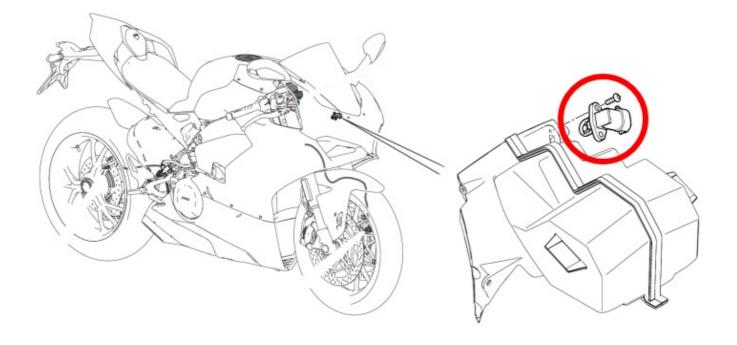

## http://www.boosterplug.com/shop/cms-downloads.html

- Install the BoosterPlug module as per the general installation papers.
- The picture below should help you locate the AIT sensor where the BoosterPlug is installed.
- The AIT sensor is located inside the fairing, in the top of the air resonance chamber.
- Route the external sensor to a spot under the heat light and secure it with a zip-tie so it's not flopping around.

## **Pictures**