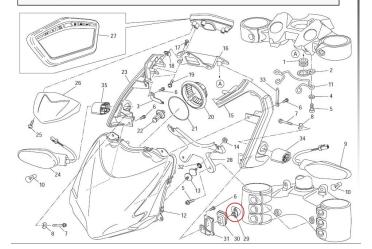

## **Installation Tips**

- The pictures below should help you locate the AIT sensor where the BoosterPlug is installed.
- Install the BoosterPlug module as per the general installation papers.
- The metal sensor on the BoosterPlug is already in the right spot, so you just need to secure it with a zip-tie tp prevent it from flopping around.

## **Pictures**

### For:

- Ducati Streetfighter 848
- Ducati Streetfighter 1098