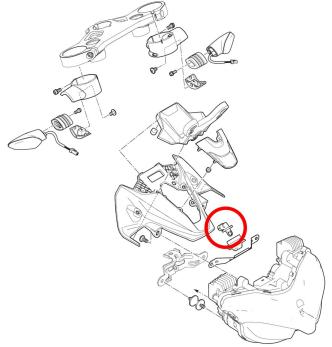

## **Installation Tips**

- The pictures below should help you locate the AIT sensor where the BoosterPlug is installed.
- Install the BoosterPlug module as per the general installation papers.
- The metal sensor on the BoosterPlug is already in the right spot, so you just need to secure it with a zip-tie tp prevent it from flopping around.

## **Pictures**

## For:

Ducati Streetfighter V4