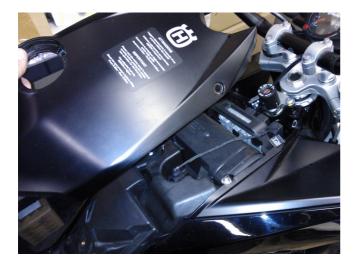

## **Installation Tips**

- Remove the fake tank cover
- Locate the AIT sensor in the Air filter box
- The pictures below should help you locate the sensor
- Install the BoosterPlug module as per the general installation papers
- You have several choices for the sensor location, but our favorite place is near the steering head or under the head light. Next to the airbox snorkel air intake hole is another very good spot

## **Pictures**