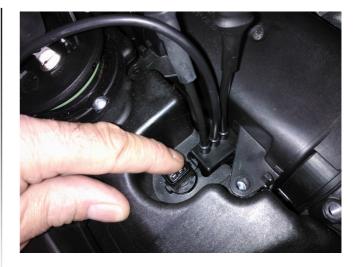

## **Installation Tips**

- Remove the fake tank cover
- Locate the AIT sensor in the Air filter box
- The pictures below should help you locate the sensor
- Install the BoosterPlug module as per the general installation papers
- You have several choices for the sensor location, but our favorite place is near the steering head or under the head light. Next to the airbox snorkel air intake hole is another very good spot

## **Pictures**