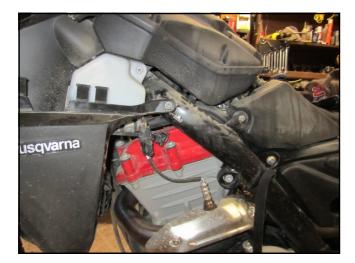

## **Installation Tips**

- Remove the fake tank cover on the left hand side of the bike
- Locate the AIT sensor in the Air filter box
- The pictures below should help you locate the sensor
- Install the BoosterPlug module as per the general installation papers
- You have several choices for the sensor location, but our favorite place is near the steering head or under the head light. Next to the airbox snorkel air intake hole is another very good spot

## **Pictures**