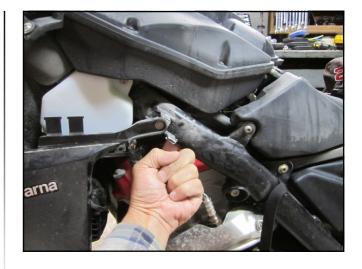

## **Installation Tips**

- Remove the fake tank cover on the left hand side of the bike
- Locate the AIT sensor in the Air filter box
- The pictures below should help you locate the sensor
- Install the BoosterPlug module as per the general installation papers
- You have several choices for the sensor location, but our favorite place is near the steering head or under the head light. Next to the airbox snorkel air intake hole is another very good spot

## **Pictures**